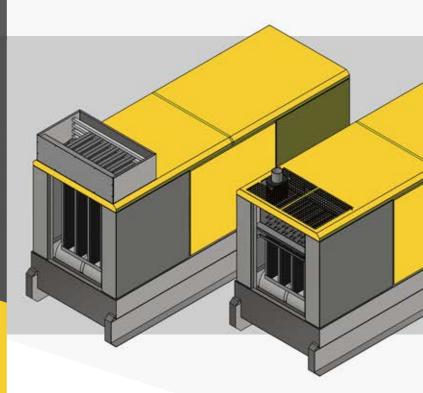

## LT Series Integrated Load Banks

Our new LT series of fully integrated load banks will automatically produce an artificial load as required to allow the diesel generator to continue normal operations during an increase in solar generated power.

## **FEATURES**

- Decrease reverse power protection tripping
- Reduce low loading of the engine
- Broadens operating parameters
- Fully automatic adjustable 3 stage load increase and decrease
- Custom built to suit space and load requirements
- Choice of internal or external design
- Integrated control by new or existing -ComAp InteliGen / InteliSys controllers
- Optional 3 stage manual override
- Suits single or multiple set operation
- No functional change to operating procedure as no operator input required